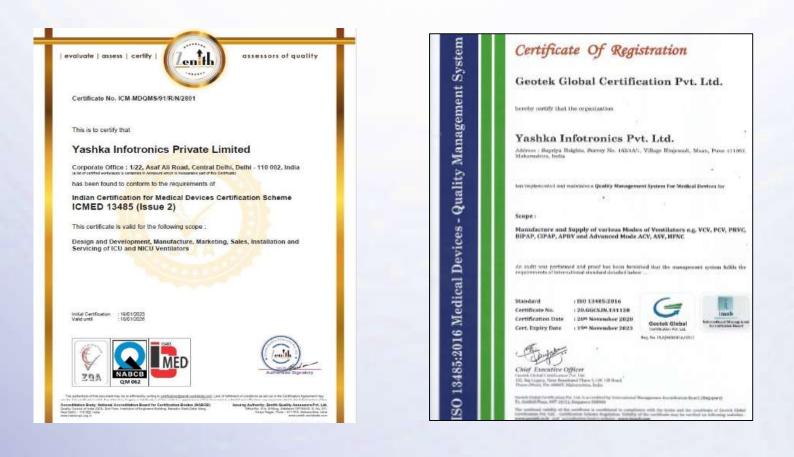

- 2. Seat Width: 15 to 17 inch

Black

- 3. Material: Iron
- 4. Automation Grade: Manual
- 5. Color: black
- 6. Since opening in 2019, we have become masters of our craft. Our commitment to quality products, exceptional services and incomparable customer care keep our community coming back again and again.

#### Features and Benefits

- It is an affordable wheelchair made of an M-Steel with a foldable frame.
- The transport feature of the wheelchair is that it has a half-removable backrest. Along with this, the product's comfort is upholstered with nylon.
- The textured handrim on the wheelchair helps in providing better propulsion of the product for the user.
- The large castor wheels of the Steely Econo give the user a smoother ride, enabling easier maneuverability.

## Certifications







# Yashka Infotronics Pvt Ltd